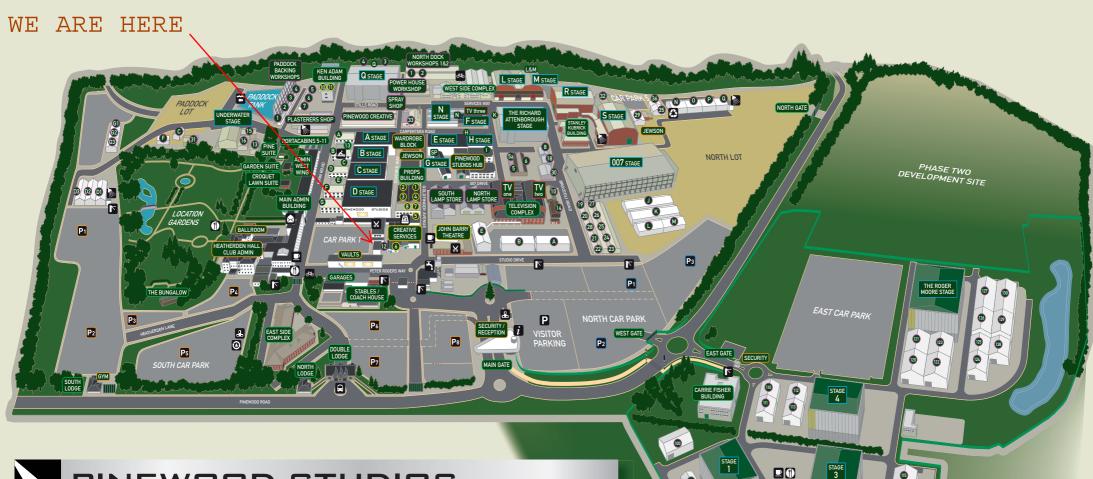

PINEWOOD STUDIOS

- **information**
- **Bicycle Park**
- Parking (North)
- Showers
- Parking (South)
- Treatment Room (B Block)
- (1) Restaurant & Bar/Canteen
- Coffee Shop
- Mailroom
- Water Filming
- Creative Services
- Cutting Rooms
- Electric Car Charging Point
- Recycling Centre

- Pedestrian Turnstile Stages
  - Television Studios
  - Creative Services
  - Offices
  - Workshops
  - Onsite Amenities & Services
- Bus Stop

- Powell Theatre
- 2 Pressburger Theatre
  - (3) Icon Theatre
- Waste Water Point Post Reception
- Fresh Water Point
  - 6 Picture Post / Theatre 5
  - Preview Theatre
  - Media Transfer Centre
  - (3) Restoration & Archive Facility
  - 9 John Barry Theatre
  - 10 Theatre 7
  - Theatre 8

- A Block
- B Block
- C Block
- D D Block
- **B** E Block
- F Block
- **G** G Block

I Block

( K Block

- H Block

- L&M L&M Block
  - N Block
  - Q Block
  - SP SP Block

113